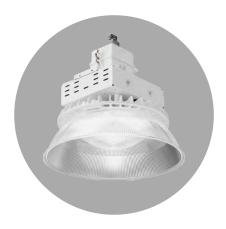

#### Phuzion™ LED High Bays

The Phuzion LED High Bay family delivers superior performance, featuring dynamic temperature sensing, integrated controls, and rigid construction to deliver optimal lighting results.