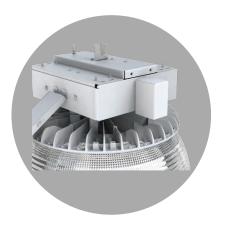

#### Phuzion™ LED High Bays

The Phuzion LED High Bay family delivers superior performance, featuring dynamic temperature sensing, integrated controls, and rigid construction to deliver optimal lighting results.