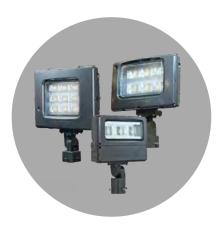

### Predator<sup>®</sup> LED Utility Floodlights

By combining the robust mechanical design features with the optical expertise and permanence of prismatic glass, the Predator LED industrial utility floodlight excels as a direct retrofit for both yoke and knuckle mount floodlights.